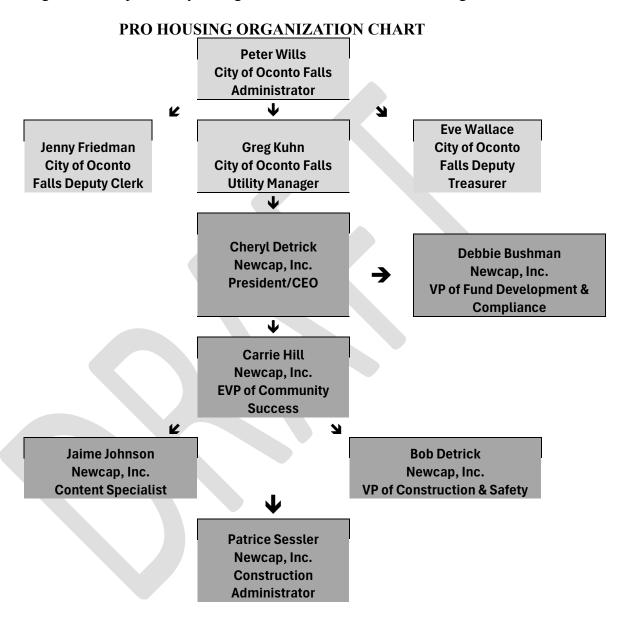

#### 19. HUD PRO HOUSING GRANT- NEWCAP APARTMENTS

- a. Discussion on HUD PRO HOUSING GRANT
- b. Set Public Hearing for PRO HOUSING GRANT application for September 30,2024 at 5:00pm.

PRO Housing Grant–Pathways to Removing Obstacles to Housing is a competitive grant program being administered by HUD. Pro Housing seeks to identify and remove barriers to affordable housing and preservation. Significant need for affordable housing in Oconto Falls is needed with predicted to see a 24% increase in population by the year 2030.