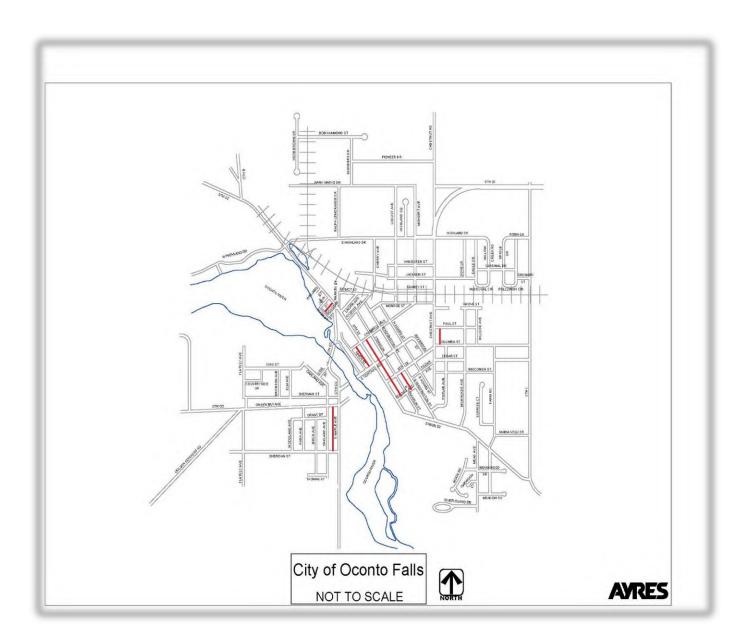

#### **13.** Columbia Street Project

- A. Approve Columbia Street Project Estimate to be sent to bid.
- B. Columbia Street Project Timeline
  - Oct Council-Receive Bids will have Council Approve Project Amount
  - Oct Council-Request Approval for Interim Financing on Project match to Grant
  - Oct-Nov Determine Project Start Date with MSA Consultants
  - November-Approve Loan for Interim Financing for Columbia St Project
  - November-Set Informational Project Meeting for Residents
  - March-April Start Columbia St Project

The City Administrator and Utility Manager have been working with MSA to get the Columbia project plans in process and started to look into bonding for the Columbia Street Project.

### <u>Columbia St- (CDBG-PF) Community Development Block Grant-Public Facilities</u> <u>Application</u>

WI Dept of Administration has approved the (CDBG-PF) Community Development Block Grant-Public Facilities application. WI Dept of Administration Secretary presented a Check to the City for \$1 Million for the CDBG Project.

MSA has completed design of the Columbia Street Project, the expected project costs are in the packet to approve to go to bid. Bids will be brought to October council for final approval. To be included in 2025 Project Budget costs.

WI DNR Clean Water Fund Grant Application-As part of the Columbia Street Project, the Utility is completing the application for Clean Water Fund Grant/ loan for MSA to review and submit.