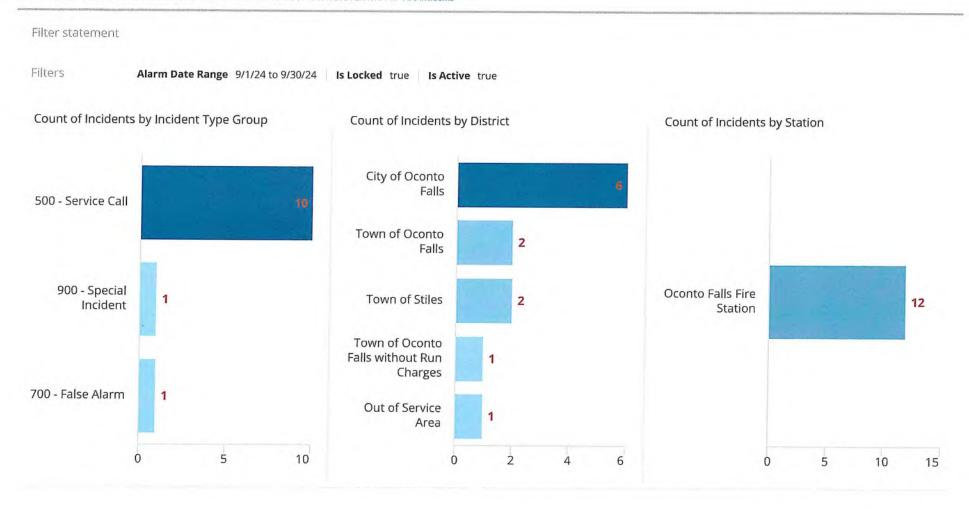

### 10. WI DOA NEIGHBORHOOD INVESTMENT GRANT- FIRE STATION PROJECT UPDATE

- A. WI. Dept of Administration Visit
- B. Timeline for emptying 98 Jackson St Station
- C. Recommendations for 98 Jackson Street Station

The cleaning out of the old fire station is going well. The new roof is in the process of being replaced currently. There is no final determination of how the old fire station will be utilized.

#### NO ACTION TAKEN