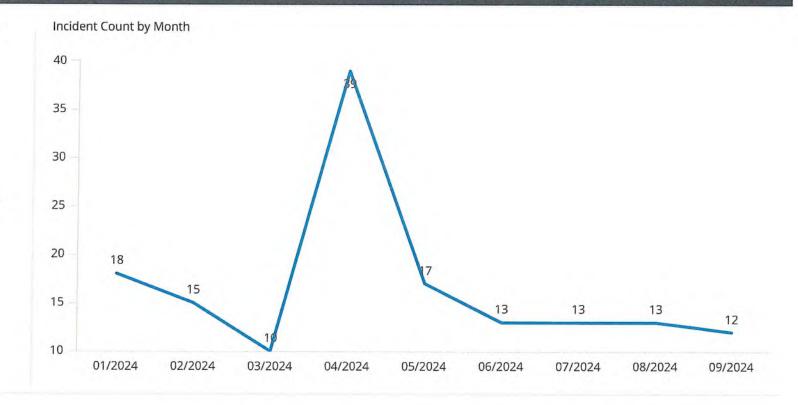

#### Activities/Enforcement

In the last month the Oconto Falls Police Department handled 334 calls for service. OFPD officers conducted 41 business/building checks after hours and found 2 unsecured door(s). OFPD also had 13 adult arrests, 1 juvenile arrest(s), and 33 citations.