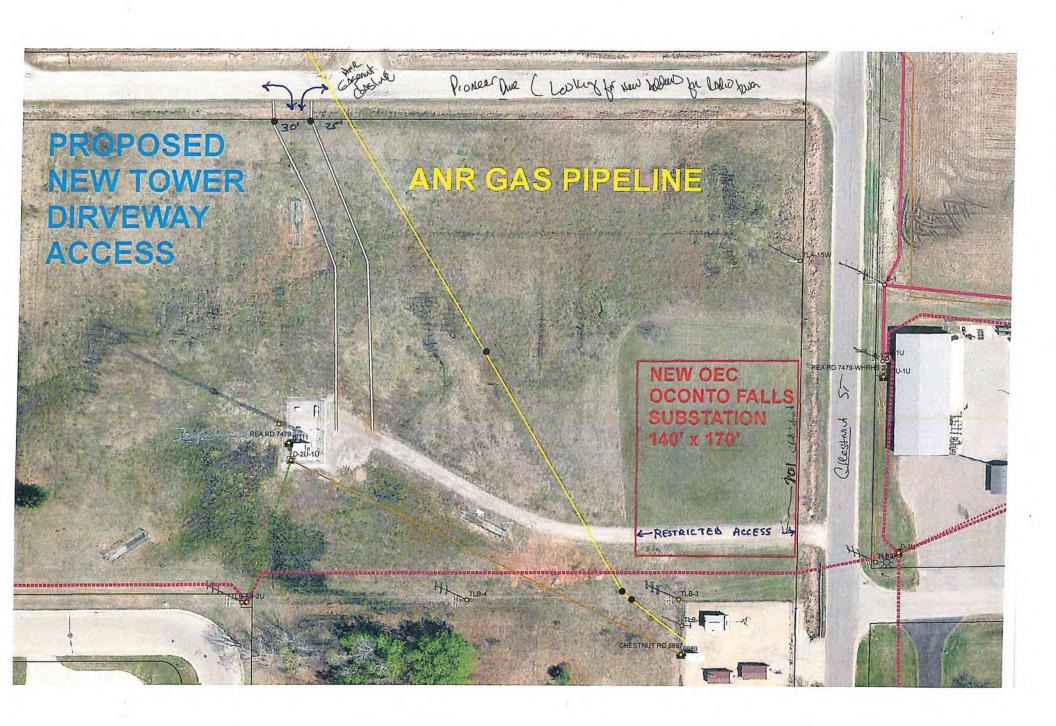

#### **NEW BUSINESS**

17. Conditional Use Application- Oconto Electric Cooperative-Proposed Electric Sub Station, 701 Chestnut Street, Oconto Falls, WI 54154.

Re: Administrator Wills

18. Adjournment

ity Administrator, Peter Wills/JF