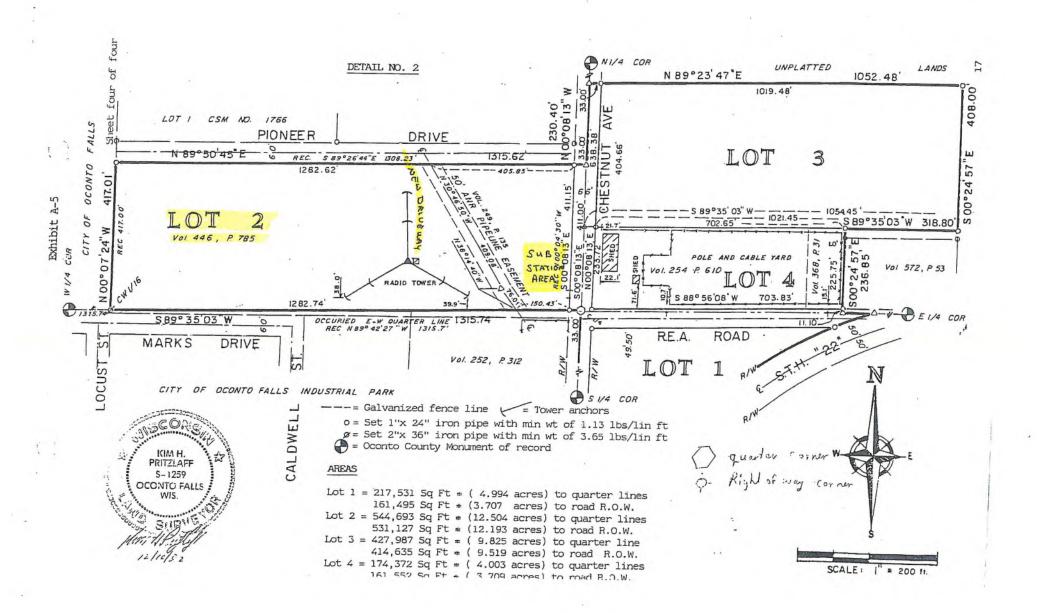

Re: Utility Manager Greg Kuhn/ City Administrator Peter Wills

A. Accept the Annexation Petition of Doc# 768590 0.406 Acres Part of Parcel# 40-30300010322 Driveway for Utility Substation

B. Recommend Annexation Petition to Planning Commission for Review

#### **NEW BUSINESS**

17. Conditional Use Application- Oconto Electric Cooperative-Proposed Electric Sub Station, 701 Chestnut Street, Oconto Falls, WI 54154.

Re: Administrator Wills

18. Adjournment

ity Administrator, Peter Wills/JF