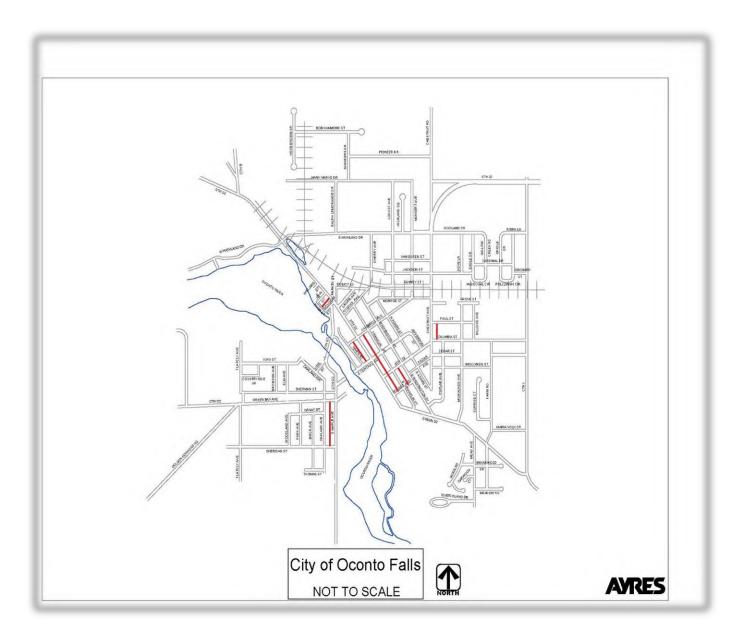

ct, commencing January 1, 2025 and ending December 31, 2029 for curbside collection of garbage and recyclable materials. Adjustments to net yearly contract amounts for the last two years of the contract are to be negotiated.

Signature of Authorized Representative

PLEASE TYPE OR NEATLY PRINT THE FOLLOWING INFORMATION:

Name of Authorized Representative Constinue pubbis

Title general Manager

Date 9.20.2024

Company Name GFL Environmental Soli) where midwest, LLC

Street Address 1717 5. Brown St.

Municipality, State Zip Code (Area Code) Berese, WI SAIIT

Phone Number 920.883.9722

Email Christinn. dubois () gflern.com

Secondary Contact Matt Bovtott 920.712.8955

### **SECTION IX. Exhibits and Supporting Documents**

### • Exhibit A – City of Oconto Falls Boundary & Collection Date Map



Exhibit B – Current List of Resident Pickups

| House       | Street     | Unit   | Trash Serial<br>Number | Recycle Serial<br>Number |
|-------------|------------|--------|------------------------|--------------------------|
| 252         | ADAMS ST N |        | T45118                 | Garbage only             |
| 111         | ADAMS ST N |        | T46640                 | R94628                   |
| 145         | ADAMS ST N |        | T46631                 | R94714                   |
| 142         | ADAMS ST N |        | T46632                 | R94715                   |
| 135         | ADAMS ST N |        | T46633                 | R94716                   |
| 134<br>1/2  | ADAMS ST N | U      | T46634                 | R94717                   |
| 134         | ADAMS ST N | L